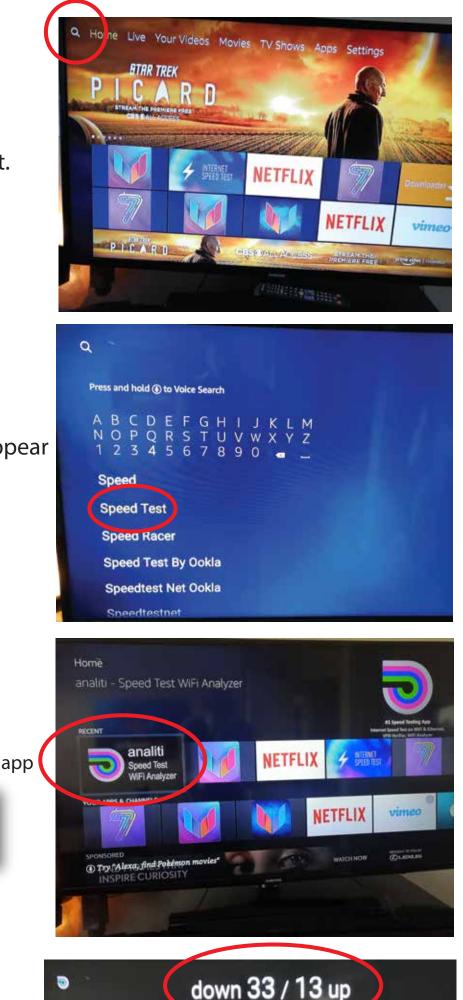

Turn on your Fire TV Stick and click on **Search Icon** on top left.

Type "**Speed**" The "**Speed Test"** option will Appear

Click on "Speed Test"

Find and Click on "**analiti Speed Test"** app and download.

The app will automatically check your upload / download WiFi and Net speed and show on top of screen.

Your 7UPTV will run perfectly with minimum download speed of 25 mbs

**NOTE:** Most Internet providers will offer a minimum of 50 mbs speed. If you're not averaging 50 mbs net speed, you should contact your Internet provider and alert them to fix the issue.